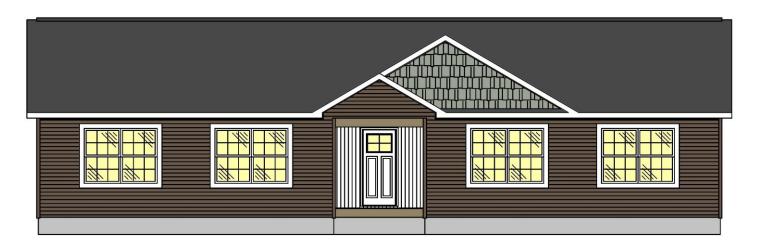

## New Era Edge New Haven Ranch 26'-8"x60' 1456 SF House & 144 SF Porches

(Approximate Plan & Elevation W/ Upgraded Options)