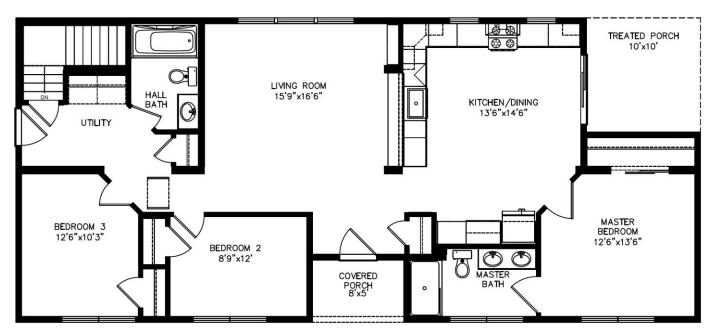

## New Era Edge New Haven Ranch 26'-8"x60' 1456 SF House & 144 SF Porches

(Approximate Plan & Elevation W/ Upgraded Options)