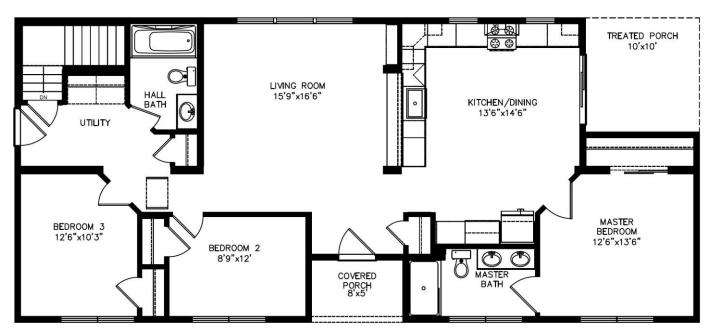

## New Era Edge New Haven Ranch 26'-8"x60' 1456 SF House & 144 SF Porches

(Approximate Plan & Elevation W/ Upgraded Options)