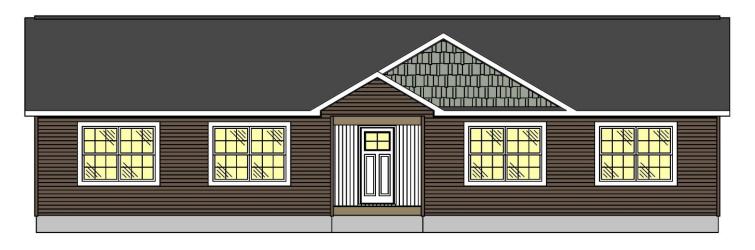

## New Era Edge New Haven Ranch 26'-8"x60' 1456 SF House & 144 SF Porches

(Approximate Plan & Elevation W/ Upgraded Options)